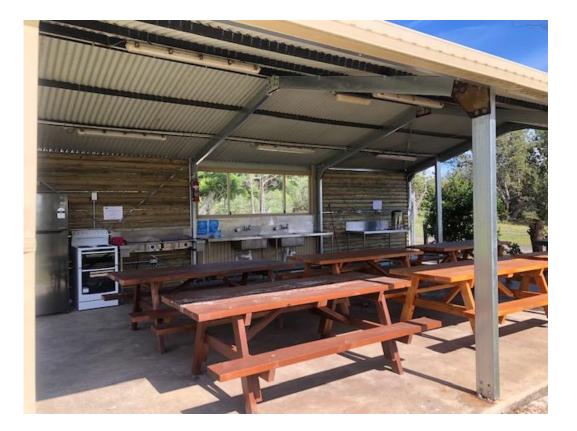

## Self-Catered Groups.

Groups wishing to Self-Cater will be using the outdoor Camp BBQ Area.

Groups have the use of;

- Home size oven & electric cook top
- Electric hot plate
- 1 Domestic size refrigerator located in camp kitchen but there are also fridges in each cabin
- Ern

We do not supply Cooking Utensils etc. or crockery/cutlery for the group. We suggest that each camper bring their own plate, bowl, cutlery and mug.

We recommend only self-catering in small groups – 35 or under.